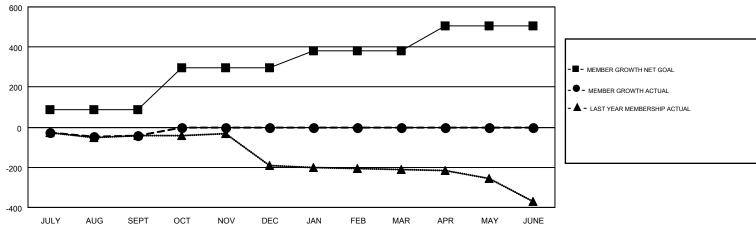

## GMT MONTHLY MEMBERSHIP PROGRESS REPORT

Results as of: 9/30/2019

Multiple District 9

**OPEN** 

**LOCATION: IOWA** GMT CA 1

|               |               |             |               |                       |                           |                         | J J. 1                                             |  |
|---------------|---------------|-------------|---------------|-----------------------|---------------------------|-------------------------|----------------------------------------------------|--|
| Clubs         |               |             |               | Members               |                           |                         |                                                    |  |
|               | RESULTS FOR   | R 2019-2020 |               | RESULTS FOR 2019-2020 |                           |                         |                                                    |  |
| QUARTER       | NEW CLUB GOAL | NEW CLUBS   | DROPPED CLUBS | QUARTER               | MEMBER GROWTH NET<br>GOAL | MEMBER GROWTH<br>ACTUAL | DROPPED<br>MEMBERS ACTUAL<br>(including transfers) |  |
| JULY/AUG/SEPT | 1             | 0           | 0             | JULY/AUG/SEPT         | 89                        | 125                     | 151                                                |  |
| OCT/NOV/DEC   | 4             | 0           | 0             | OCT/NOV/DEC           | 208                       | 0                       | 0                                                  |  |
| JAN/FEB/MAR   | 1             | 0           | 0             | JAN/FEB/MAR           | 83                        | 0                       | 0                                                  |  |
| APR/MAY/JUNE  | 1             | 0           | 0             | APR/MAY/JUNE          | 124                       | 0                       | 0                                                  |  |