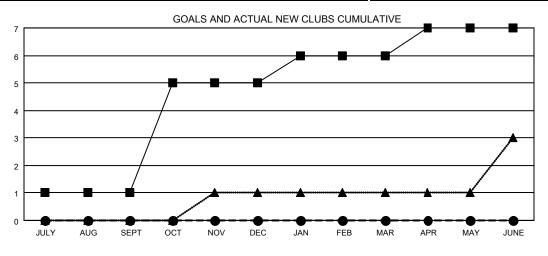

## GMT MONTHLY MEMBERSHIP PROGRESS REPORT

Results as of: 9/30/2019

Multiple District 9

**OPEN** 

**LOCATION: IOWA** GMT CA 1

|               |               |             |               |                       |                           |                         | J J. 1                                             |  |
|---------------|---------------|-------------|---------------|-----------------------|---------------------------|-------------------------|----------------------------------------------------|--|
| Clubs         |               |             |               | Members               |                           |                         |                                                    |  |
|               | RESULTS FOR   | R 2019-2020 |               | RESULTS FOR 2019-2020 |                           |                         |                                                    |  |
| QUARTER       | NEW CLUB GOAL | NEW CLUBS   | DROPPED CLUBS | QUARTER               | MEMBER GROWTH NET<br>GOAL | MEMBER GROWTH<br>ACTUAL | DROPPED<br>MEMBERS ACTUAL<br>(including transfers) |  |
| JULY/AUG/SEPT | 1             | 0           | 0             | JULY/AUG/SEPT         | 89                        | 125                     | 151                                                |  |
| OCT/NOV/DEC   | 4             | 0           | 0             | OCT/NOV/DEC           | 208                       | 0                       | 0                                                  |  |
| JAN/FEB/MAR   | 1             | 0           | 0             | JAN/FEB/MAR           | 83                        | 0                       | 0                                                  |  |
| APR/MAY/JUNE  | 1             | 0           | 0             | APR/MAY/JUNE          | 124                       | 0                       | 0                                                  |  |